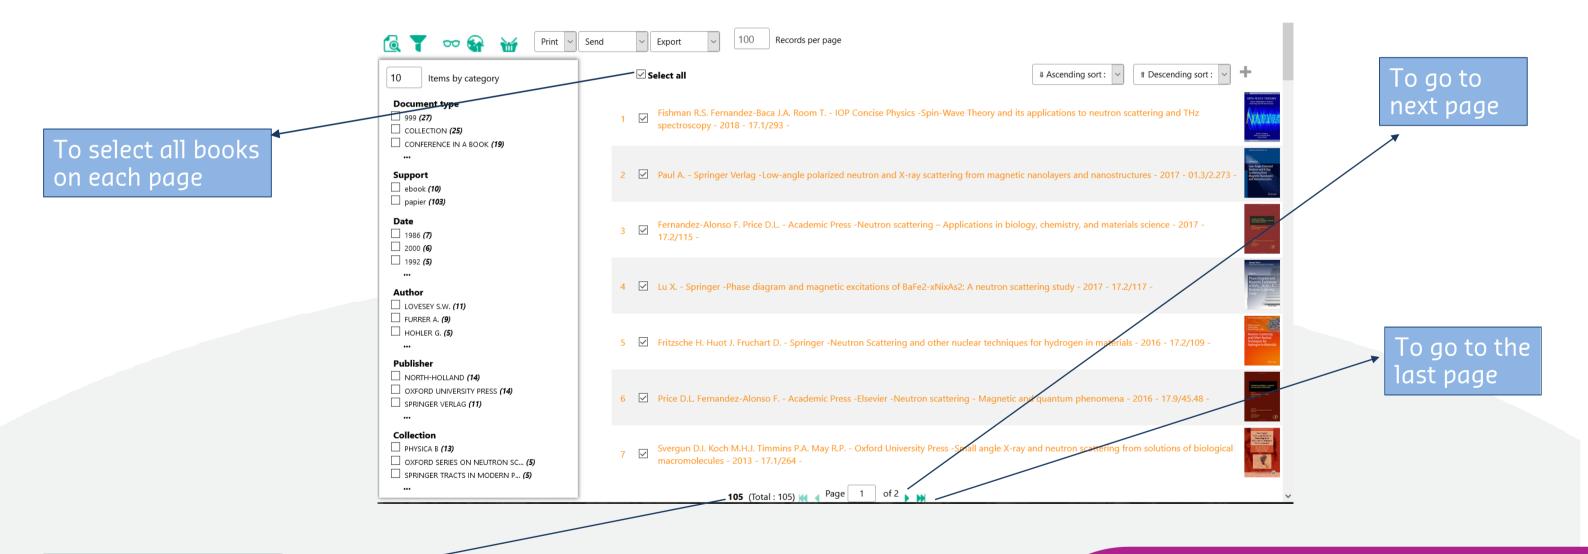

- There are maximum 100 results per page.
- You can select all results per page for all pages and use the icons on the previous slide:

Number of results

Joint ILL-ESRF Library

Institut Laue Langevin CS 20156 - 38042 Grenoble Cedex 9 - France Phone: +33 (0)4 76 20 70 20 e-mail: library@epn=campus.eu More questions?