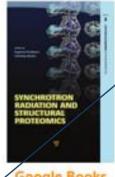

#### Ask the library to put a book aside

978-9814267380 Author Pechkova E., Riekel C.

Title Synchrotron radiation and structural proteomics

Publication

Place

Singapore

Publisher Pan Stanford Publishing Publication Date: 2012

PAN STANFORD SERIES ON NANOBIOTECHNOLOGY Volume: 3

Editor Nicolini C. Shelfmark 17.2/104

Link Location in the library, when suitable (plan)

Abstract This book presents an overview of the current state of research in both

> synchrotron radiation and structural proteomics from different laboratories worldwide. The book presents recent research results in the most advanced methods of synchrotron radiation analysis, protein micro- and nano crystallography, X-ray scattering and X-ray optics, coherent X-Ray diffraction, and

> laser cutting and contactless sample manipulation are described in details. The book focuses on biological applications and highlights important aspects such as

radiation damage and molecular modeling.

Registry number Shelfmark Status Localisation

018950

17.2/104 Available

Google Books

Click on the icon 'Send a request to put the item aside for me'

You get the message 'The hold request email has been sent'