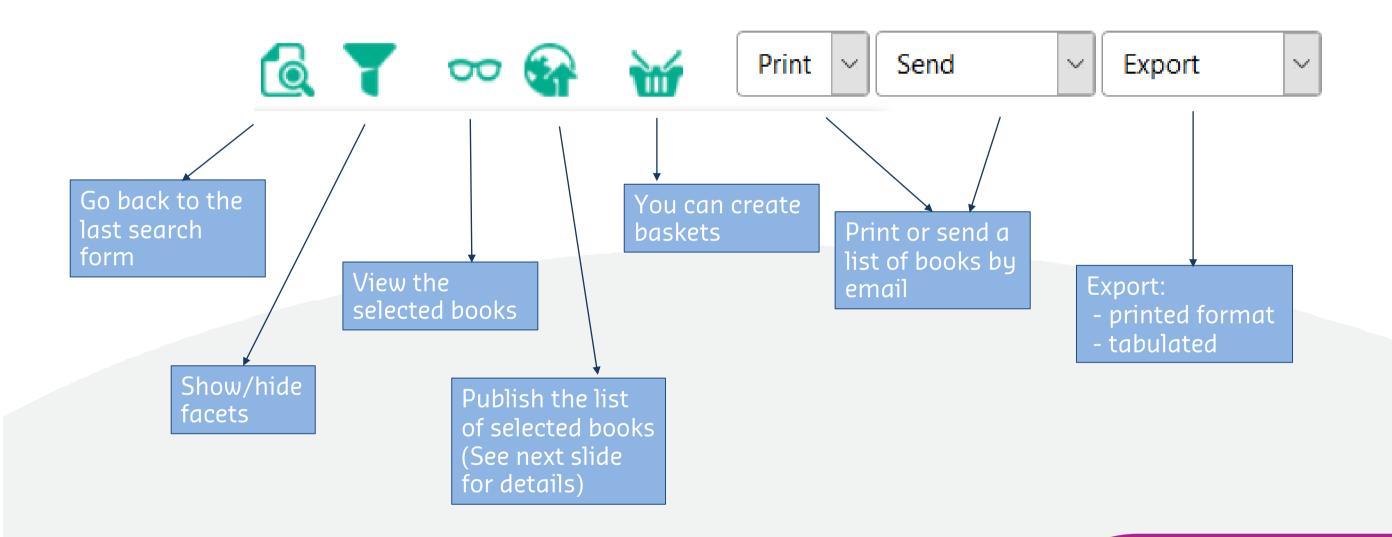

#### When the list of results is displayed, you can:

Joint ILL-ESRF Library

Institut Laue Langevin CS 20156 - 38042 Grenoble Cedex 9 - France Phone: +33 (0)4 76 20 70 20 e-mail: library@epn-campus.eu More questions?

#### By clicking on 🚱, you can:

| • | Get a TXT file: | Publish records |                                       |   |
|---|-----------------|-----------------|---------------------------------------|---|
|   |                 | Select category | Export - Tabbed                       | • |
|   |                 | Select template | exp_NOTICES_opac - Publication NOTICE | • |

• Get a PDF file:

Joint ILL-ESRF Library

Institut Laue Langevin CS 20156 - 38042 Grenoble Cedex 9 - France Phone: +33 (0)4 76 20 70 20 e-mail: library@epn-campus.eu More questions?

Contact us at

library@epn-campus.eu

- There are maximum 100 results per page.
- You can select all results per page for all pages and use the icons on the previous slide:

Number of results

Joint ILL-ESRF Library

Institut Laue Langevin CS 20156 - 38042 Grenoble Cedex 9 - France Phone: +33 (0)4 76 20 70 20 e-mail: library@epn=campus.eu More questions?