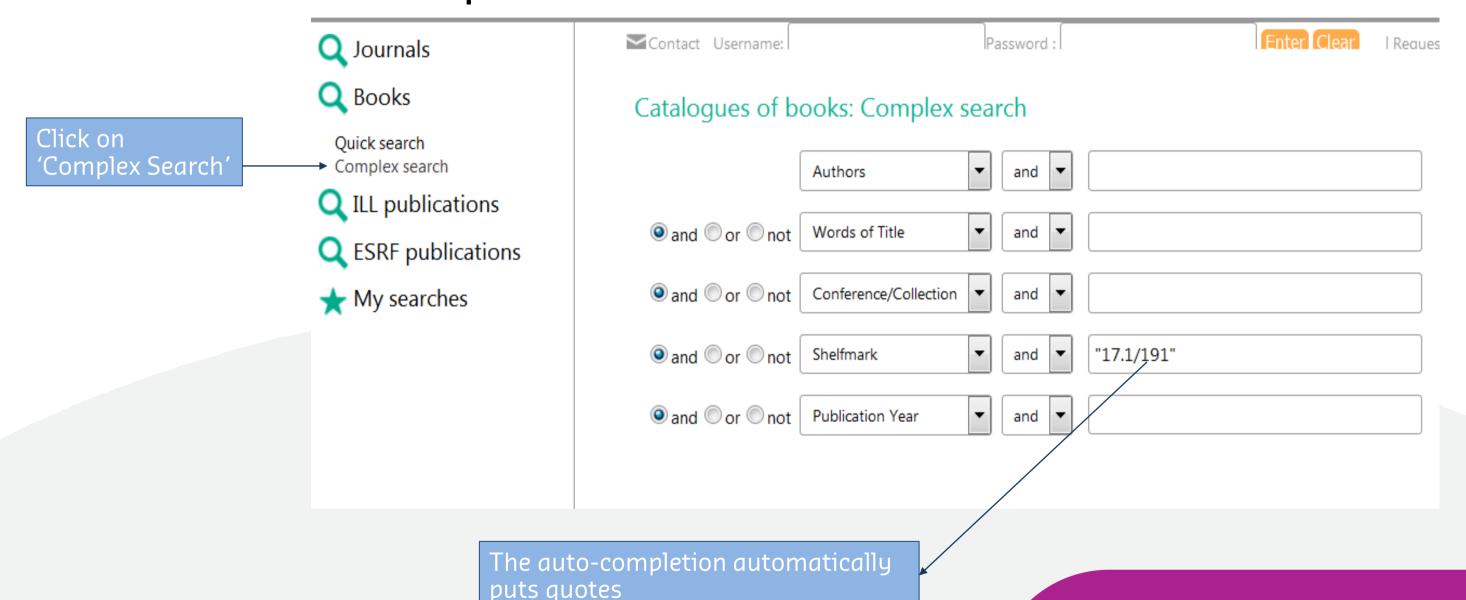

#### Access to the Library database complex search:

#### From the Library website

or directly from the Library database address:

https://epn-library.esrf.fr/flora/

More questions?
Contact us at

Among several search categories you can specify a shelf mark in the 'Complex search'. Please use the auto-completion: