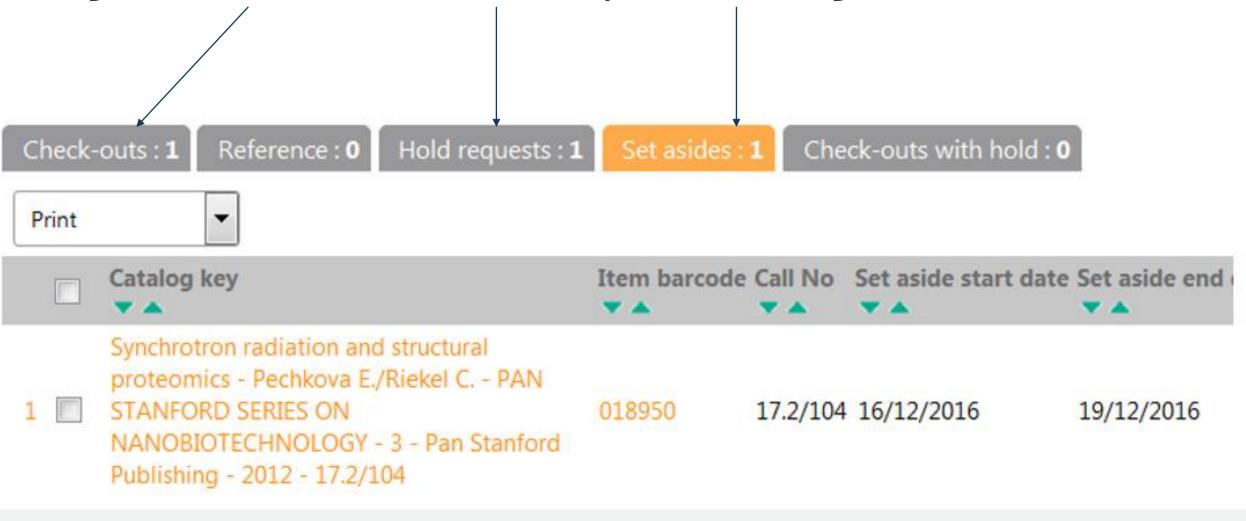

Registry number Shelfmark Status Localisation

018950

17.2/104 Available

Google Books

Click on the icon 'Send a request to put the item aside for me'

You get the message 'The hold request email has been sent'