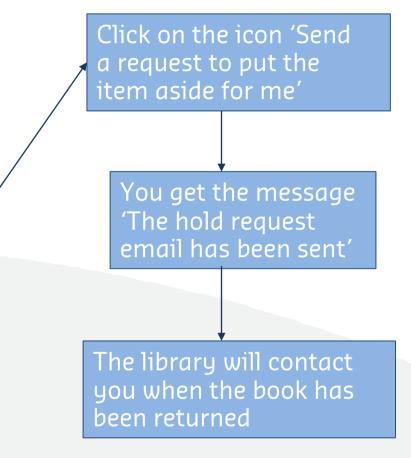

Registry number Shelfmark Status Localisation

018950

17.2/104 Available

Google Books

Click on the icon 'Send a request to put the item aside for me'

You get the message 'The hold request email has been sent'

You receive an email when the book has been put aside for you

More questions?

Contact us at

You would like to reserve a book, which is already borrowed:

ISBN 2-7056-6107-7

Author Papon P., Leblond J.

Title Thermodynamique des etats de la matiere