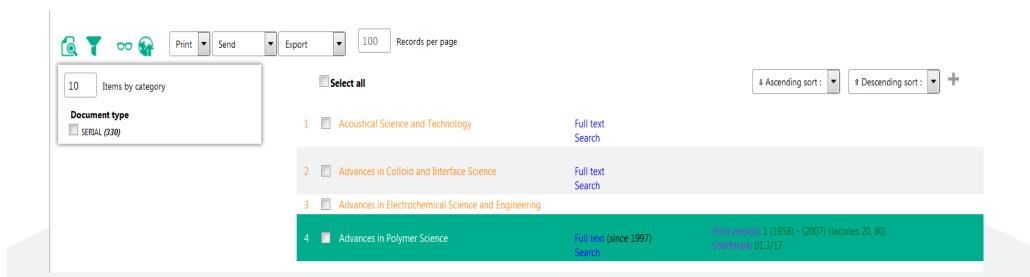

Contact us at library@ill.eu

When you have viewed a journal, it appears in green in the list: