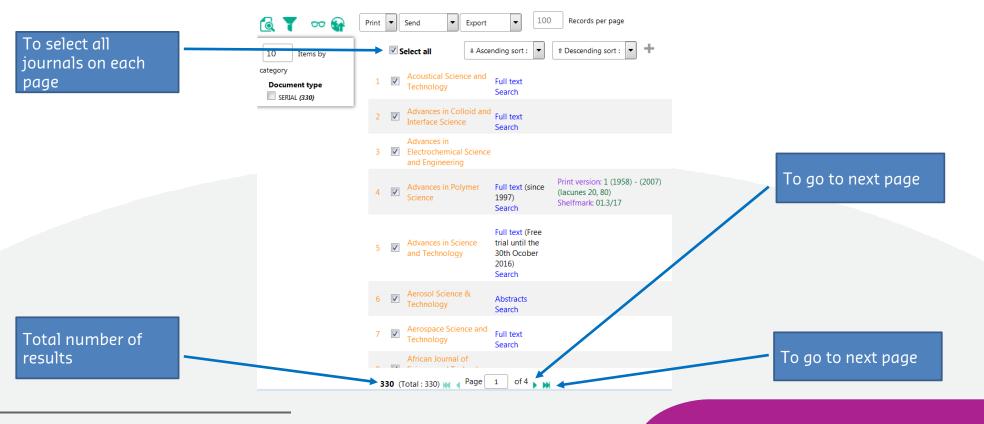

Get a PDF file:

Only 100 results per page are displayed.

Joint ILL-ESRF Library

Institut Laue Langevin CS 20156 - 38042 Grenoble Cedex 9 - France Phone: +33 (0)4 76 20 70 20 e-mail : libraru@ill eu More questions?