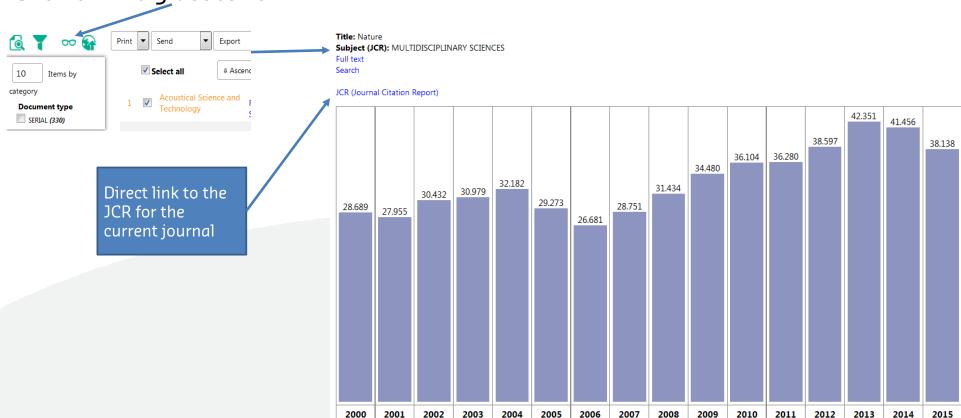

#### To be able to:

- Create your personal baskets and queries
- Access to more details on the journals impact factors

#### Click on the glasses to:

Joint ILL-ESRF Library

Institut Laue Langevin CS 20156 - 38042 Grenoble Cedex 9 - France Phone: +33 (0)4 76 20 70 20

More questions? Contact us at library@ill.eu