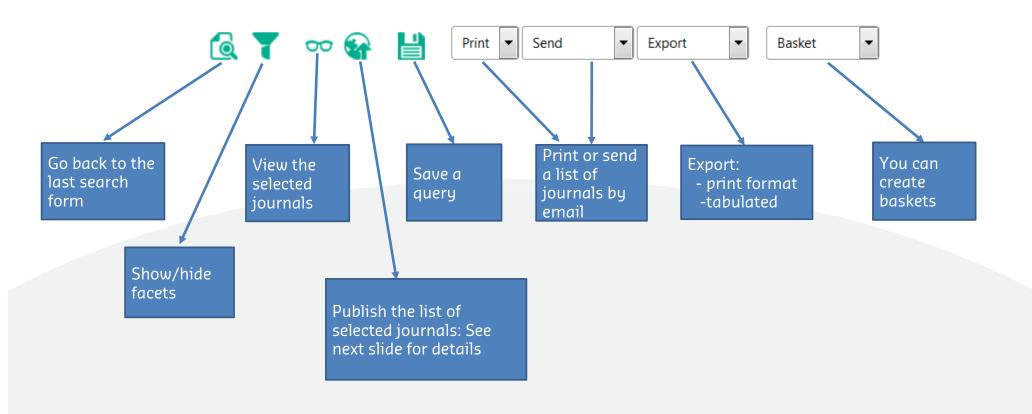

When the list of results is displayed, you can:

By clicking on 🚱 , you can export all the results of your search.

Publish records • Get a TXT file:

| Select category | Export - Tabbed                           | • |
|-----------------|-------------------------------------------|---|
| Select template | exp_NOTICES_journals - Publication NOTICE | • |

Get a PDF file:

Only 100 results per page are displayed.

Joint ILL-ESRF Library

Institut Laue Langevin CS 20156 - 38042 Grenoble Cedex 9 - France Phone: +33 (0)4 76 20 70 20 e-mail : libraru@ill eu More questions?

Contact us at library@ill.eu

When you have viewed a journal, it appears in green in the list:

#### Click on the glasses to:

Joint ILL-ESRF Library

Institut Laue Langevin CS 20156 - 38042 Grenoble Cedex 9 - France Phone: +33 (0)4 76 20 70 20

More questions? Contact us at library@ill.eu