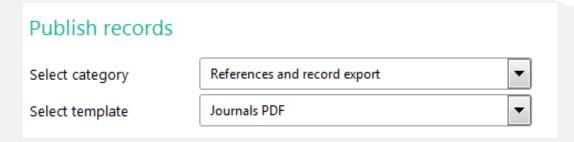

When the list of results is displayed, you can:

By clicking on 🚱 , you can export all the results of your search.

Publish records • Get a TXT file:

| Select category | Export - Tabbed                           | • |
|-----------------|-------------------------------------------|---|
| Select template | exp_NOTICES_journals - Publication NOTICE | • |