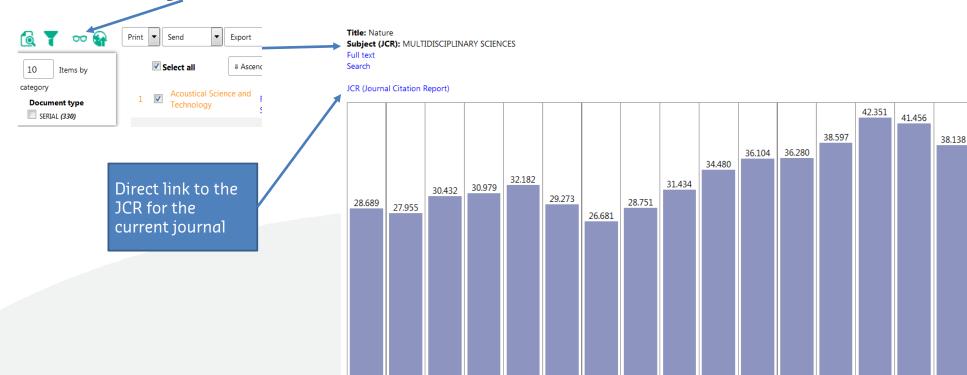

### Click on the glasses to:

Joint ILL-ESRF Library

Institut Laue Langevin CS 20156 - 38042 Grenoble Cedex 9 - France Phone: +33 (0)4 76 20 70 20 e-mail : library@epn-campus.eu More questions?

Contact us at