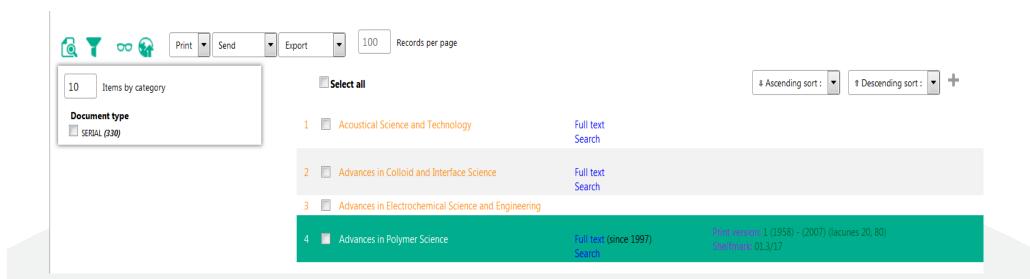

Get a PDF file:

Joint ILL-ESRF Library

CS 20156 - 38042 Grenoble Cedex 9 - France Phone: +33 (0)4 76 20 70 20 e-mail: library@epn-campuseu

Only 100 results per page are displayed.

When you have viewed a journal, it appears in green in the list: