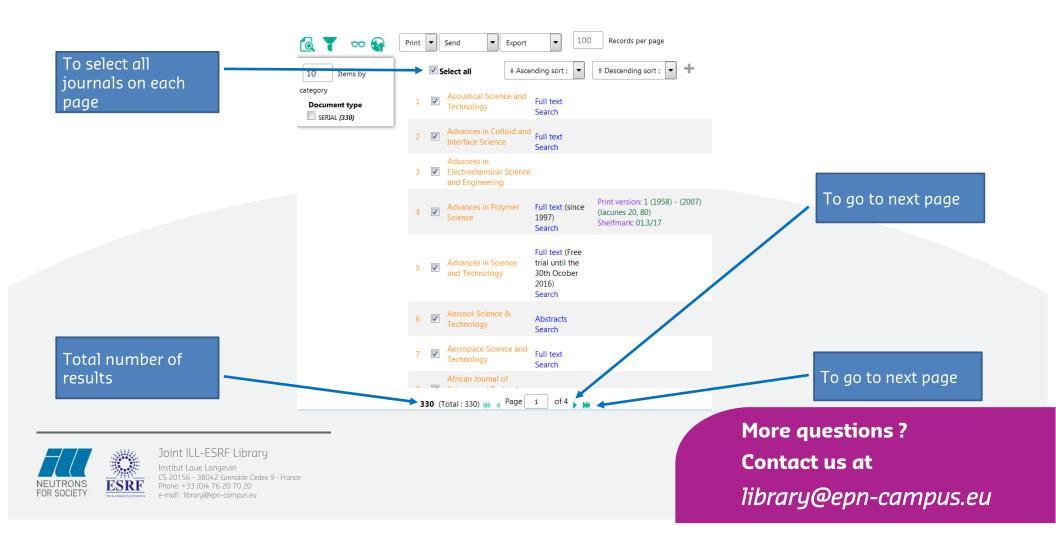

Get a PDF file:

Joint ILL-ESRF Library

CS 20156 - 38042 Grenoble Cedex 9 - France Phone: +33 (0)4 76 20 70 20 e-mail: library@epn-campuseu

Only 100 results per page are displayed.

When you have viewed a journal, it appears in green in the list: