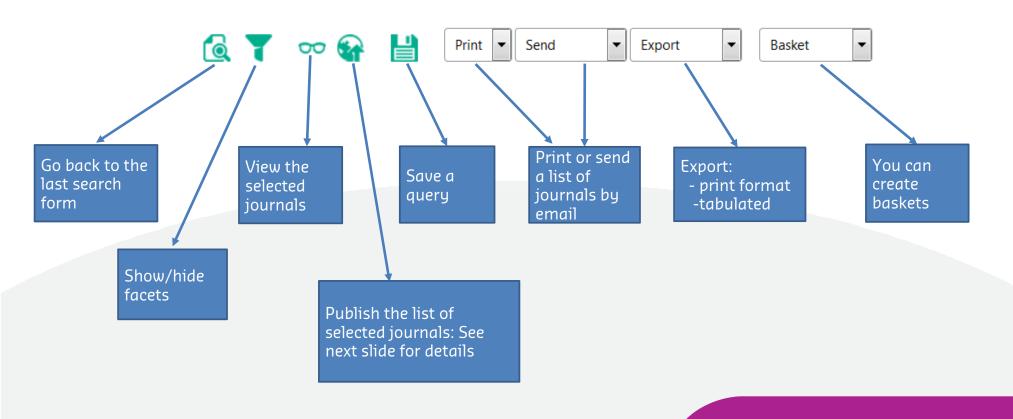

Joint ILL-ESRF Library

Institut Laue Langevin CS 20156 - 38042 Grenoble Cedex 9 - France Phone: +33 (0)4 76 20 70 20 e-mail : libraru@epn-campus.eu

When the list of results is displayed, you can:

Joint ILL-ESRF Library