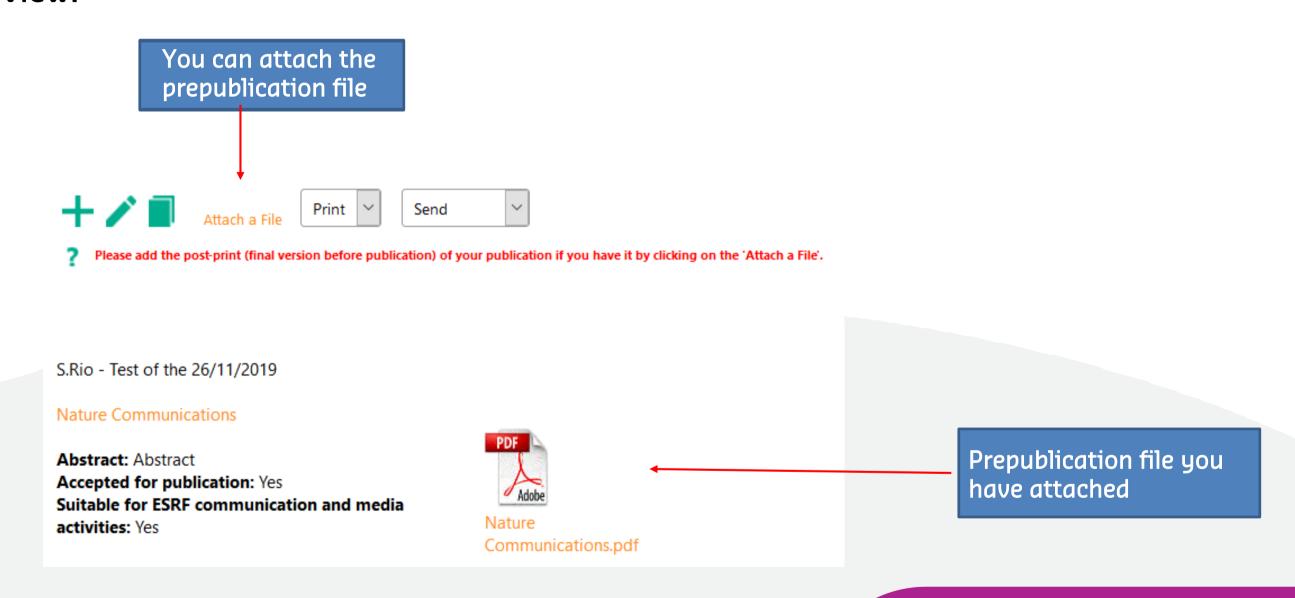

Contact us at

library@epn-campus.eu

When you click on 'save', an e-mail is sent to the communication unit and you access to this view:

Joint ILL-ESRF Library

Institut Laue Langevin CS 20156 - 38042 Grenoble Cedex 9 - France Phone: +33 (0)4 76 20 70 20 e-mail : library@epn-campus.eu More questions?