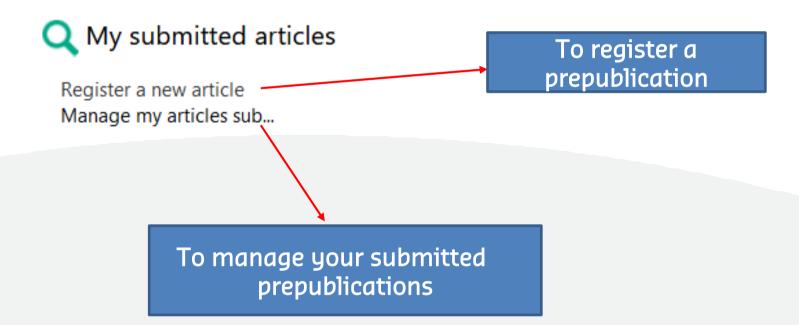

Contact us at

library@epn-campus.eu

Please register your prepublications to inform the communication unit of your new result.

Click on 'Register a new article' under 'My submitted articles':

Joint ILL-ESRF Library